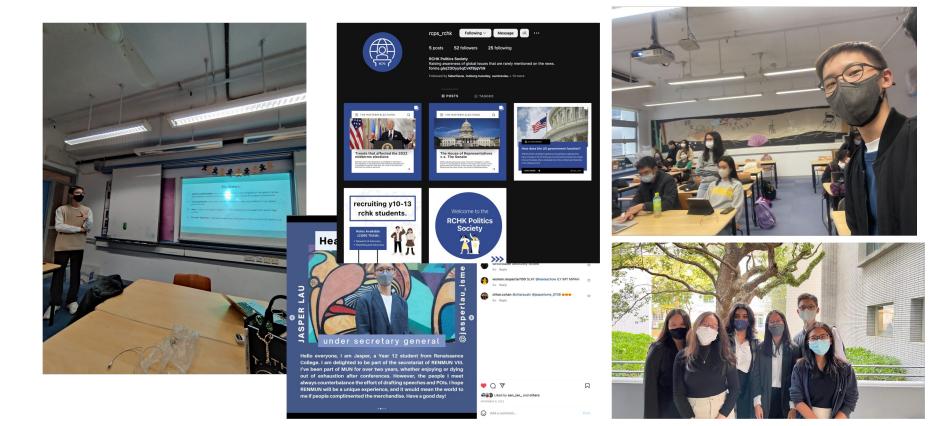

### Leadership

- **External**: leading activities and clubs.
- Internal: Taking opportunities and initiatives.

## S&A/CAS

- 1 Creativity or Action based activity for no less than one ECA (Extra-Curricular Activity) Block at RCHK
- 1 major service activity inside or outside of school (in addition to S&A/CAS requirements for Y10-13)
- 1-2 minor service activities inside or outside of school (in addition to S&A/CAS requirements for Y10-13)

#### Well-roundedness

Giving back to the community through leader<u>ship</u>